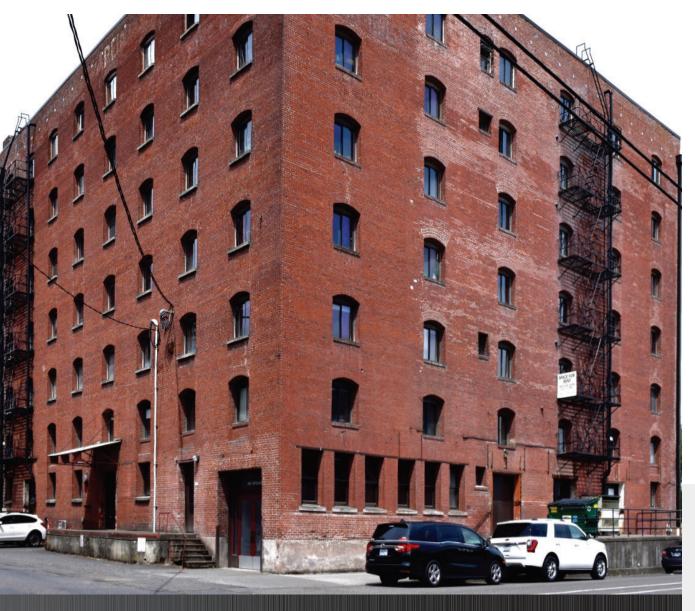

Amazing location in the heart of NW Portland, Slabtown and The Pearl District. Located on the corner of NW Upshur Street and 18th Avenue. Built in 1895 the Upshur building size is 70,000+/- sq ft with surface street parking. Property manager is on site and rates include utilities except internet/cable.

## FOR LEASE

THE UPSHUR BUILDING

# AVAILABLE CREATIVE FLEX / OFFICE SPACES

SUITE 760, SUITE 300 & SUITE 350

1801 NW UPSHUR STREET PORTLAND, OR 97209