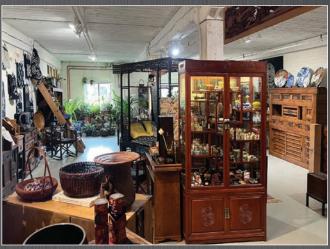

### MIKE MALONEY

REAL ESTATE BROKER mikem@solderaproperties.com

503.539.8312

LICENSED IN OREGON #201210061

The Historic 1801 Upshur Building has been converted into a number of really cool creative spaces that are home to artists, design studios, architecture firms, digital media firms, photographers, manufacturers reps, film companies etc. The building is 70,000 sq. ft. above ground, w/10,000 sq. ft. basement with available storage units. Each floor consists of approximately 4-7 spaces that vary in size. There is one restroom on each floor. The spaces come raw with wood floors and exposed beams and ducting but are able to be built out and customized as many tenants have done. Some of the upper floor spaces have city/river views.