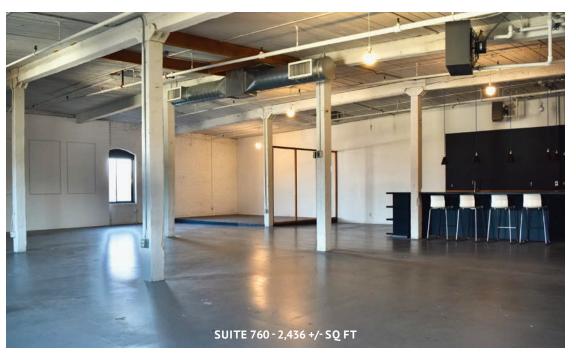

AVAILABLE NOW **Suite 760** - 2,436 +/- sq ft, Corner Unit, AC, Kitchenette with Water and Dishwasher. \$1.30/sf/month

Suite 300 - 288 +/- sq ft, Corner Unit, \$2.50/sf/month

**Suite 350** - 2,030 +/- sq ft, Interior Unit, \$1.25/sf/month

#### **CURRENT AVAILABILITY:**

**Suite 760** - 2,436 +/- sq ft, Corner Unit, AC, Kitchenette with water and Dishwasher \$2.50/sf/month

Suite 300 - 288 +/- sq ft, Corner Unit \$2.50/sf/month

**Suite 350** - 2,030 +/- sq ft, Interior Unit \$1.25/sf/month