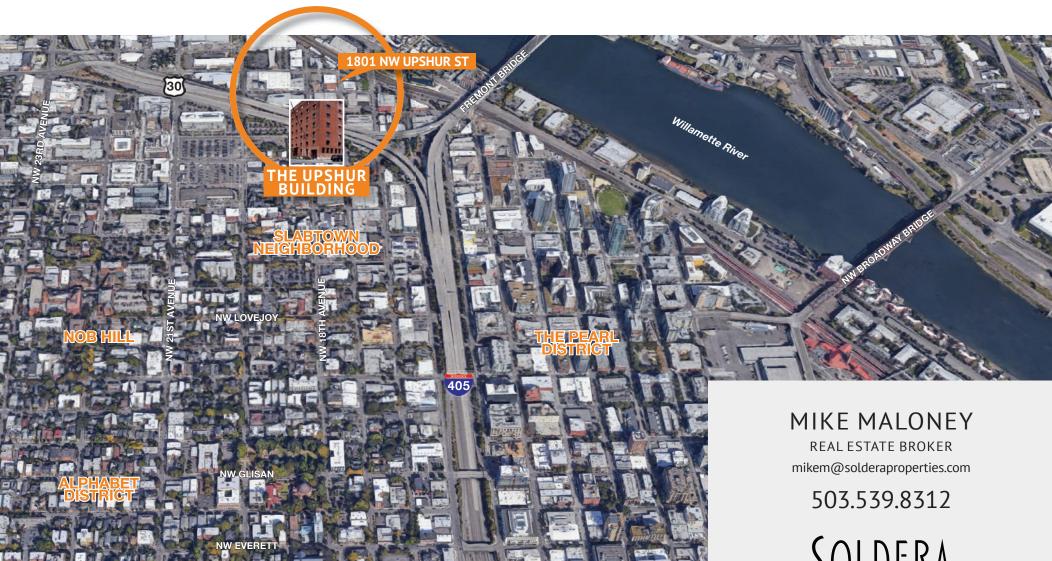

Amazing location in the heart of NW Portland, Slabtown and The Pearl District. Located on the corner of NW Upshur Street and 18th Avenue. Built in 1895 the Upshur building size is 70,000+/- sq ft with surface street parking. Property manager is on site and rates include utilities except internet/cable.

#### LOCATION

I-5 Access and 405 Access Near Tri-Met Bus line and MAX Light Rail Walk to restaurants, shopping, parks, medical and residential in NW Portland.

SUITE 300 - 288 +/- SQ FT

SUITE 350

SUITE 350