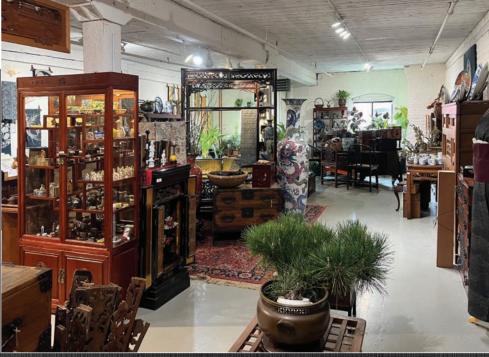

### MIKE MALONEY

REAL ESTATE BROKER mikem@solderaproperties.com

503.539.8312

LICENSED IN OREGON #201210061

The Historic 1801 Upshur Building has been converted into a number of really cool creative spaces that are home to artists, design studios, architecture firms, digital media firms, photographers, manufacturers reps, film companies etc. The building is 70,000 sq. ft. above ground, w/10,000 sq. ft. basement with available storage units. Each floor consists of approximately 4-7 spaces that vary in size. There is one restroom on each floor. The spaces come raw with wood floors and exposed beams and ducting but are able to be built out and customized as many tenants have done. Some of the upper floor spaces have city/river views.