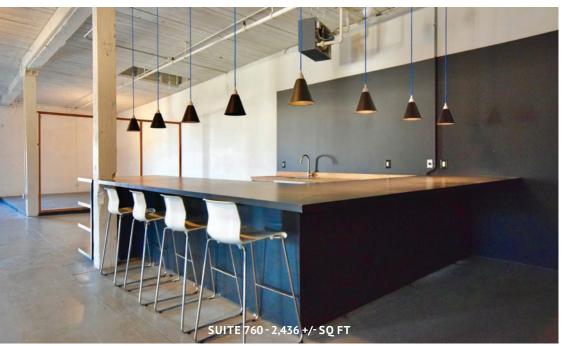

AVAILABLE NOW **Suite 760** - 2,436 +/- sq ft, Corner Unit, AC, Kitchenette with Water and Dishwasher. \$1.30/sf/month

Suite 300 - 288 +/- sq ft, Corner Unit, \$2.50/sf/month

**Suite 350** - 2,030 +/- sq ft, Interior Unit, \$1.25/sf/month

#### **CURRENT AVAILABILITY:**

**Suite 760** - 2,436 +/- sq ft, Corner Unit, AC, Kitchenette with water and Dishwasher \$2.50/sf/month

Suite 300 - 288 +/- sq ft, Corner Unit \$2.50/sf/month

**Suite 350** - 2,030 +/- sq ft, Interior Unit \$1.25/sf/month